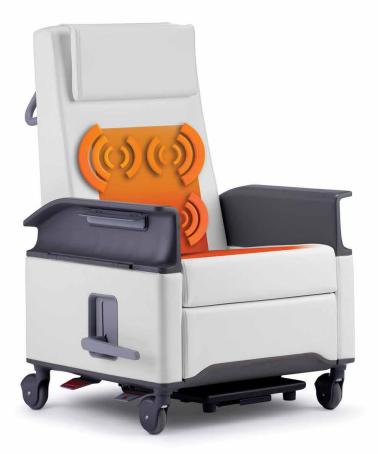

### HEAT AND MASSAGE SYSTEMS FOR MEDICAL RECLINERS

checkhealthcare.com Empath patient recliner by Steelcase Health featured.

# Dialysis, Oncology and Recovery Rooms

Our heat and massage systems are designed to provide comfort, relaxation and an improved patient experience. Transfusion therapy patients in hospitals and treatment centers can now be offered this essential benefit.

#### **Massage Motors**

(4) Four massage motors fit into the back of the seat.

- 12V
- Dual Cam

#### **Heating Elements**

Heating elements for both the back and bottom cushions.

- 12 V
- Wire Harnessing Included