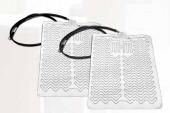

#### **Heating Elements**

Heating elements for both the back and bottom cushions.

- 12 V
- Wire Harnessing Included