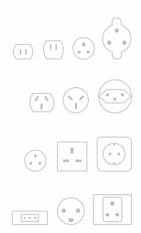

# **Global Compatibility**

Heat and massage systems from Check Healthcare are designed to be used internationally.

Each system comes equipped with the proper outlet plug for your environment. The integrated control system will automatically adjust to the input voltage.